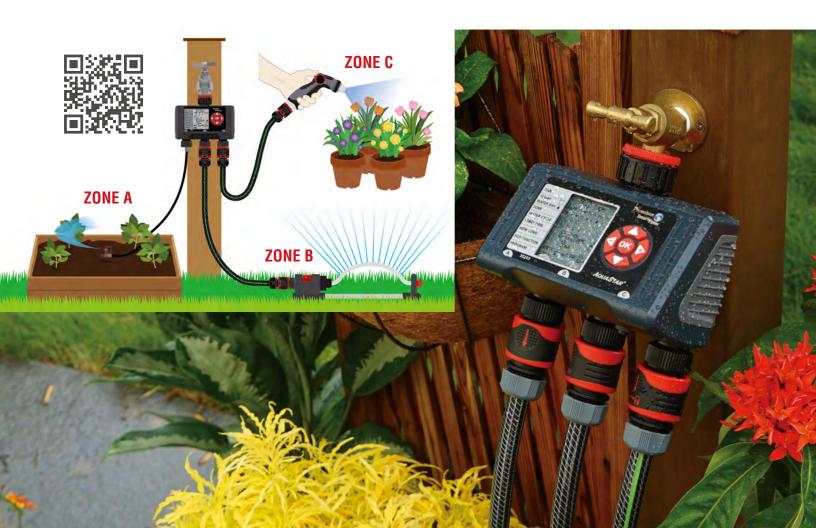

## Digital Water Timer with Eco Function

- Up to 4 watering cycles per zone
- Water duration from 1 to 360 min.
- Flexible watering days
- Manual ON/OFF
- Rain Delay up to 31 days
- Eco Mode for water conservation
- 2-Zone (25721E) / 3-Zone (25722E) /4-Zone (25723E) let you schedule watering independently for different areas of the yard

## Programmable Electronic Water Timer

- Easy & intuitive control
   Up to 4 watering cycles per zone
   Water duration from 1 to 240 min.
- Flexible watering daysManual ON/OFF
- Rain delay up to 6 days

- ECO function for water conservation
   High-contrast LCD angled screen (larger characters for easy viewing)
   2-Valve (25606E) and 3-valve (25607E) let you schedule watering independently for different areas of the yard