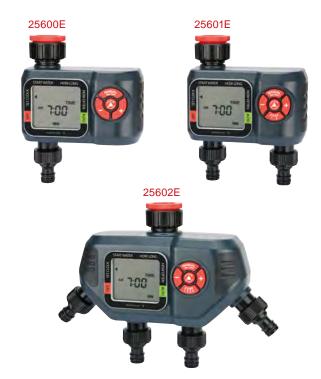

## **Smart Digital Water Timer**

- Pre-set 13 frequencies from hourly to daily
- Watering duration from 1 min. to 6 hours
- Easy to read large LCD
- Battery status indicator

- Rain delay
  Independent manual ON/OFF button
  2-Valve (25601E) and 4-valve (25602E) let you schedule watering independently for different areas of the yard

Requires 2 × AA Alkaline batteries (not included)