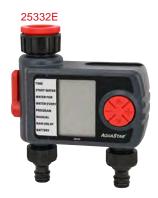

## Programmable Digital Water Timer

- Easy installation, flexible programming, and automatic irrigation
   Large, angled LCD display and easy-to-press buttons
   Manual watering option for watering on demand

- Rain delay feature pauses watering
- 2-Valve (25412E) and 4-valve (25413E) let you schedule watering independently for different areas of the yard

  Compatible with Wireless Soil Moisture Sensor (SKU #25417, sold separately)

Requires 4 × AA Alkaline batteries (not included)