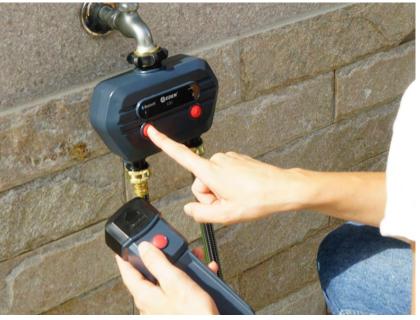

## **MOISTURE SENSING**

WATER CONSERVATION

Maximize your water conservation by preventing water waste

**CONNECT THE TIMER WIRELESSLY** 

### Important Note:

- This unit requires an AQUASTAR® electronic water timer or Bluetooth® timer (not
- Please Follow the timer instructions to program the wireless moisture sensor.
  Works with AQUASTAR® Bluetooth® Timers 25441, 25442, 25443, and AQUASTAR® Digital Water Timers 25411, 25412, 25413 (not included)

### Soil Moisture Sensor Wireless Technology

- Monitors soil moisture to protect from overwatering
- Uses wireless technology up to 330ft (100m)
  Controls one valve at a time
- Additional moisture sensors can be added for multi-valve water timers
- Easy set-up with Bluetooth® Water Timers and Digital Water Timers