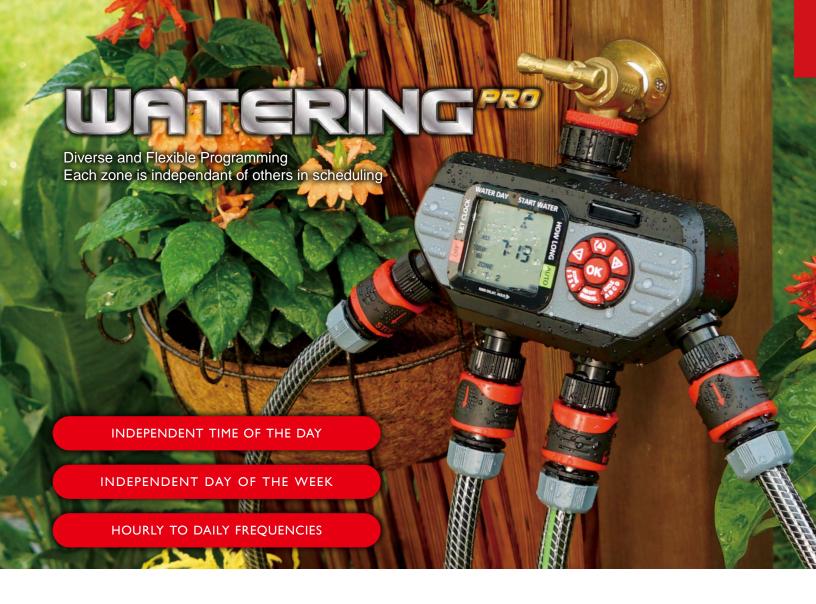

### **Advanced Digital Timer**

- Flex and intuitive Programming
- Each zone is programmed independently with its own start time
- Watering duration from 1 min. to 360 min.
- Battery status indicator
- Rain delay
- Independent manual ON/OFF button
  Suitable for sprinklers and microdrip systems
- Easy to read large character LCD display
- 2-Valve (25579E) and 4-valve (25580E) let you schedule watering independently for different areas of the yard

Requires 2 × AA Alkaline batteries ( (not included)