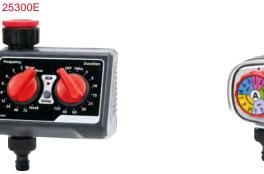

#### 1-Zone Electronic Timer

- Ergonomic rotary control dial for easy select 4 preset frequency cycles
- 7 Day frequency
- Switch to manual operation at any time
- Clear resin cover protection
- · Digital clock keep updated on what time it is

Requires 2 × AA Alkaline batteries (not included)