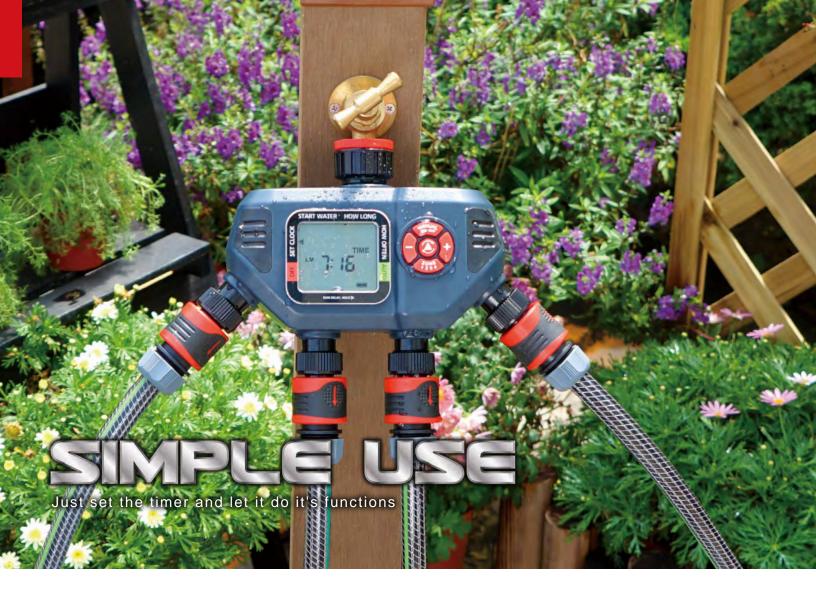

## Programmable Digital Water Timer

- Easy installation, flexible programming, and automatic irrigation
   Large, angled LCD display and easy-to-press buttons
   Manual watering option for watering on demand

- Rain delay feature pauses watering
- 2-Valve (25412E) and 4-valve (25413E) let you schedule watering independently for different areas of the yard

  Compatible with Wireless Soil Moisture Sensor (SKU #25417, sold separately)

Requires 4 × AA Alkaline batteries (not included)