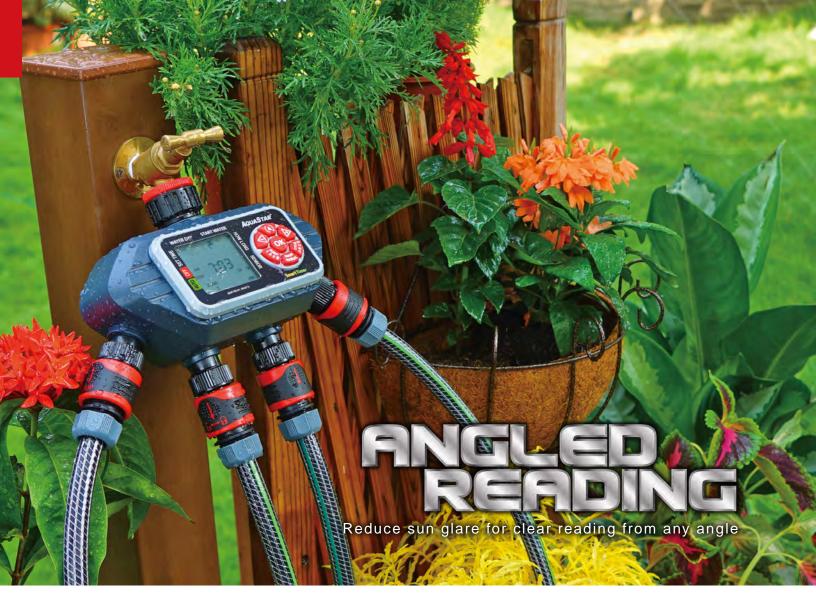

## Programmable Digital Water Timer

- Easy installation, flexible programming, and automatic irrigation
   Large, angled LCD display and easy-to-press buttons
   Manual watering option for watering on demand