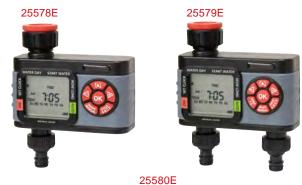

### **Advanced Digital Timer**

- Flex and intuitive Programming
- Each zone is programmed independently with its own start time
- Watering duration from 1 min. to 360 min.
- Battery status indicator
- Rain delay
- Independent manual ON/OFF button
  Suitable for sprinklers and microdrip systems
- Easy to read large character LCD display
- 2-Valve (25579E) and 4-valve (25580E) let you schedule watering independently for different areas of the yard

Requires 2 × AA Alkaline batteries ( (not included)