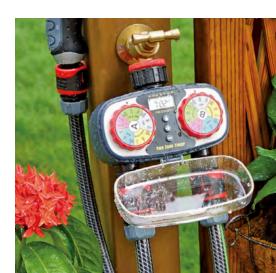

#### 1-Zone Electronic Timer

- Ergonomic rotary control dial for easy select 4 preset frequency cycles
- 7 Day frequency
- Switch to manual operation at any time
- Clear resin cover protection
- · Digital clock keep updated on what time it is

Requires 2 × AA Alkaline batteries (not included)