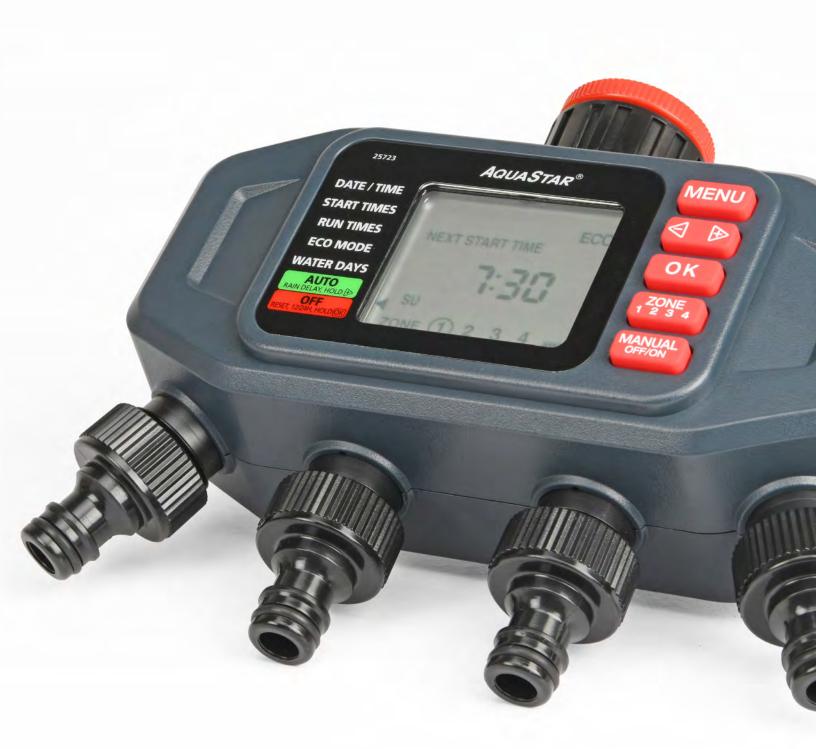

## Digital Water Timer with Eco Function

- Up to 4 watering cycles per zone
- Water duration from 1 to 360 min.
- Flexible watering days
- Manual ON/OFF
- Rain Delay up to 31 days
- Eco Mode for water conservation
- 2-Zone (25721E) / 3-Zone (25722E) /4-Zone (25723E) let you schedule watering independently for different areas of the yard

Requires 2 × AA Alkaline batteries