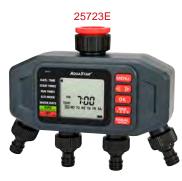

## Digital Water Timer with Eco Function

- Up to 4 watering cycles per zone
- Water duration from 1 to 360 min.
- Flexible watering days
- Manual ON/OFF
- Rain Delay up to 31 days
- Eco Mode for water conservation
- 2-Zone (25721E) / 3-Zone (25722E) /4-Zone (25723E) let you schedule watering independently for different areas of the yard