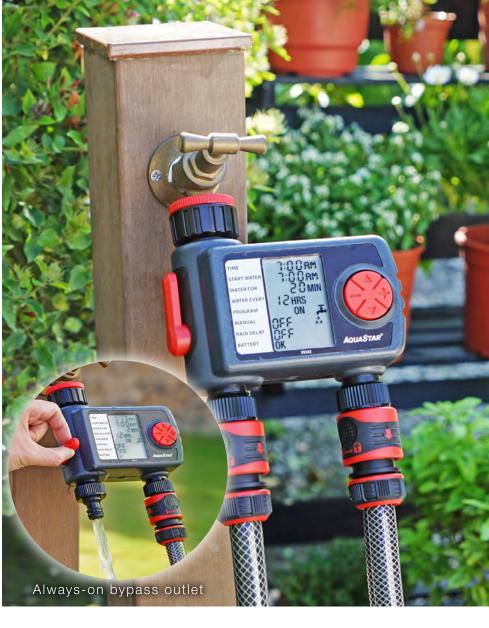

#### 2-Digital Water Timer

- Automatically waters up to 6 times per dayBypass outlet for convenient untimed use
- Easy to program large LCD screen
- Entire program is visible at a glance
- Retains programming through battery charge
- Manual rain delay

Requires 2 × AA Alkaline batteries (not included)