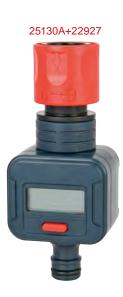

### Digital Water Flow Meter

- Easy to install, connect to your tap or accessories, no tools required
- Large LCD display for simplified reading (auto shut off saves battery life)
- Multiple settings provide you with details of
- water flow (Auto, Total, Per Minute)

   Know how much water you are consuming instantly, preventing watering overuse
- Easy battery replacement

Requires 1 × CR2032 battery (not included)