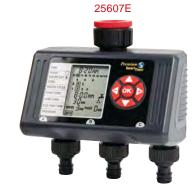

## Programmable Electronic Water Timer

- Easy & intuitive control
   Up to 4 watering cycles per zone
   Water duration from 1 to 240 min.
- Flexible watering daysManual ON/OFF
- Rain delay up to 6 days

- ECO function for water conservation
   High-contrast LCD angled screen (larger characters for easy viewing)
   2-Valve (25606E) and 3-valve (25607E) let you schedule watering independently for different areas of the yard