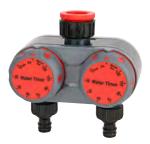

### 2-Zone TPR Mechanical Water Timer

- Water two areas from one faucet
- Watering time up to two hours
- Switch to manual operation at any time
- Ergonomic swivel control knob
- Durable ABS high-impact construction
- Dial with comfort grip for easy use