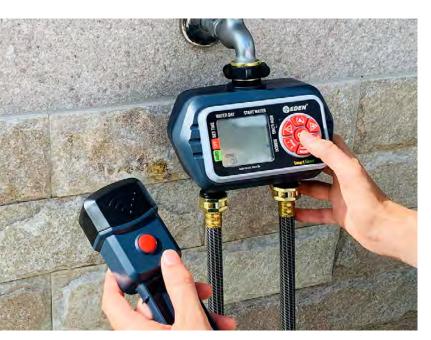

## **MOISTURE SENSING**

WATER CONSERVATION

Maximize your water conservation by preventing water waste

**CONNECT THE TIMER WIRELESSLY** 

### Important Note:

- This unit requires an AQUASTAR® electronic water timer or Bluetooth® timer (not
- Please Follow the timer instructions to program the wireless moisture sensor.
  Works with AQUASTAR® Bluetooth® Timers 25441, 25442, 25443, and AQUASTAR® Digital Water Timers 25411, 25412, 25413 (not included)

### Soil Moisture Sensor Wireless Technology

- Monitors soil moisture to protect from overwatering
- Uses wireless technology up to 330ft (100m)
  Controls one valve at a time
- Additional moisture sensors can be added for multi-valve water timers
- Easy set-up with Bluetooth® Water Timers and Digital Water Timers