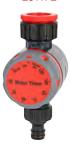

#### 2-Zone Electronic Timer

- Dial select for of 13 program presets
- Pre-set 7 frequencies
- LCD time display

Requires 2 × AA Alkaline batteries (not included)

25112E