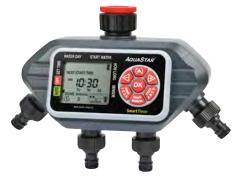

## Programmable Digital Water Timer

- Easy installation, flexible programming, and automatic irrigation
   Large, angled LCD display and easy-to-press buttons
   Manual watering option for watering on demand

- Rain delay feature pauses watering
- 2-Valve (25412E) and 4-valve (25413E) let you schedule watering independently for different areas of the yard

  Compatible with Wireless Soil Moisture Sensor (SKU #25417, sold separately)

Requires 4 × AA Alkaline batteries (not included)