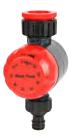

#### Mechanical Water Timer

- Watering time up to two hours
- Switch to manual operation at any time
- Ergonomic swivel control knob
- Durable ABS high-impact construction