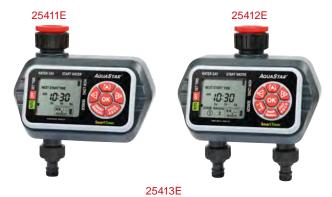

## Programmable Digital Water Timer

- Easy installation, flexible programming, and automatic irrigation
   Large, angled LCD display and easy-to-press buttons
   Manual watering option for watering on demand

- Rain delay feature pauses watering
- 2-Valve (25412E) and 4-valve (25413E) let you schedule watering independently for different areas of the yard

  Compatible with Wireless Soil Moisture Sensor (SKU #25417, sold separately)

Requires 4 × AA Alkaline batteries (not included)