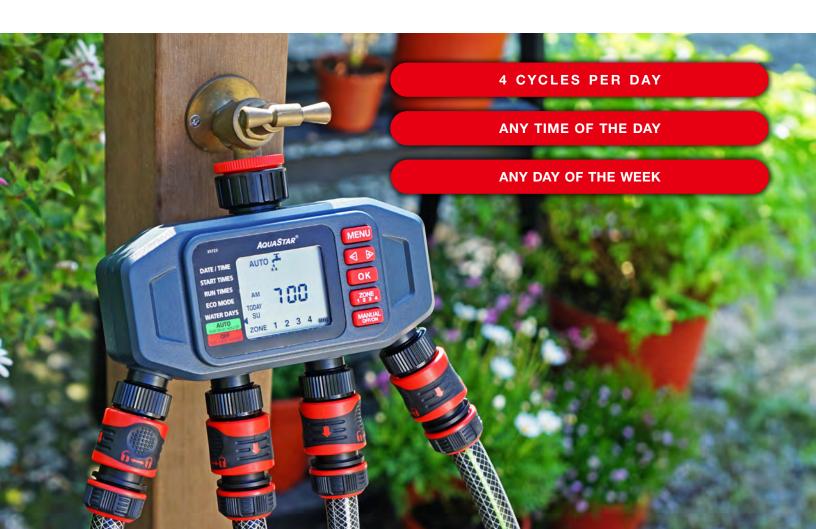

## Digital Water Timer with Eco Function

- Up to 4 watering cycles per zone
- Water duration from 1 to 360 min.
- Flexible watering days
- Manual ON/OFF
- Rain Delay up to 31 days
- Eco Mode for water conservation
- 2-Zone (25721E) / 3-Zone (25722E) /4-Zone (25723E) let you schedule watering independently for different areas of the yard