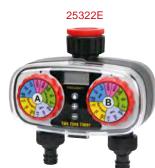

#### 2-Zone Electronic Timer

- Dial select for of 13 program presets
- Pre-set 7 frequencies
- LCD time display

Requires 2 × AA Alkaline batteries (not included)

25112E