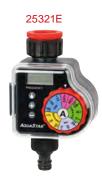

#### 2-Zone Electronic Timer

- Dial select for of 13 program presets
- Pre-set 7 frequencies
- LCD time display

Requires 2 × AA Alkaline batteries (not included)

25112E