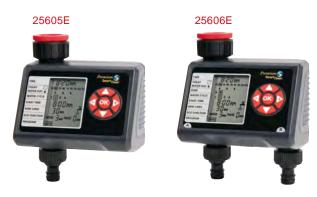

## Programmable Electronic Water Timer

- Easy & intuitive control
   Up to 4 watering cycles per zone
   Water duration from 1 to 240 min.
- Flexible watering daysManual ON/OFF
- Rain delay up to 6 days

- ECO function for water conservation
   High-contrast LCD angled screen (larger characters for easy viewing)
   2-Valve (25606E) and 3-valve (25607E) let you schedule watering independently for different areas of the yard