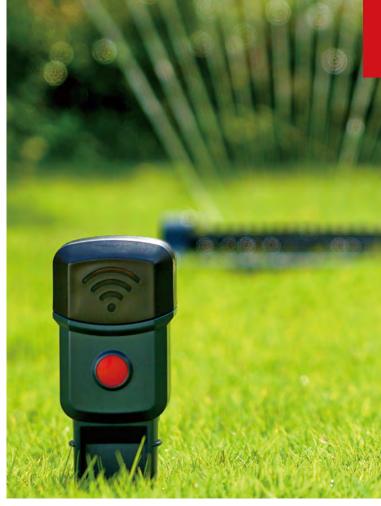

## **MOISTURE SENSING**

WATER CONSERVATION

Maximize your water conservation by preventing water waste

**CONNECT THE TIMER WIRELESSLY** 

### Soil Moisture Sensor Wireless Technology

- Monitors soil moisture to protect from overwatering
- Uses wireless technology up to 330ft (100m)
  Controls one valve at a time
- Additional moisture sensors can be added for multi-valve water timers
- Easy set-up with Bluetooth® Water Timers and Digital Water Timers